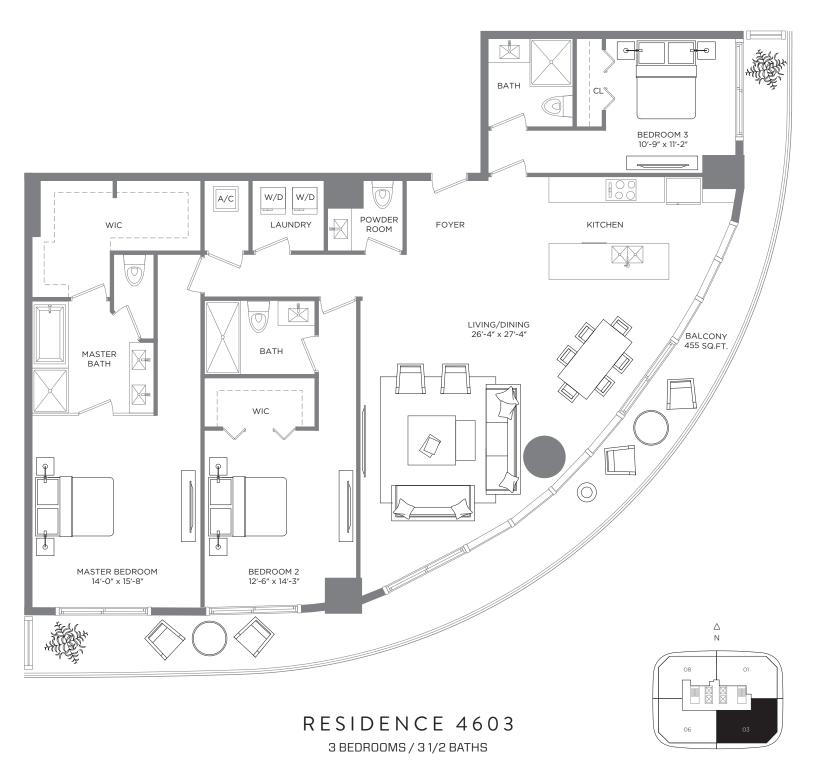

A/C INTERIOR AREA 2,021 SQ.FT. / 187.75 SQ.M. TERRACE AREA 455 SQ.FT. / 42.27 SQ.M. TOTAL RESIDENCE 2,476 SQ.FT. / 230.02 SQ.M.

Each purchaser is advised that there are various methods for calculating the square footage of a Unit, and that depending on the method of calculation, the quoted square footage of a Unit in advertising materials may vary from the square footage of a Unit as stated or described in the Prospectus and the Declaration. The dimensions of the Unit shown in these floor plans have been calculated from the exterior boundaries of the exterior walls to the centerine of interior demising walls, including common elements such as structural walls and other interior structural components of the building and in fact vary from the dimensions that would be determined by using the description and definition of the "Unit" set furth in the Prospectus and the Declaration. For your reference, the area of the Unit, determined in accordance with Unit boundaries as defined in the Prospectus and the Declaration is less than the square footage reflected here. The configuration and use of space or the floor plan design may vary from that in the Prospectus or make design, dimensions, specification, and plan changes at any time, in the Developer's discretion because the Developer thas search the right in the Prospectus to make design, dimensions, specification, and plan changes at any time, in the Developer's discretion the regard for any other than the square footage of the Unit Step Prospectus or additional information regarding what is offered with the Unit and the calculation of Unit square footage of a Unit as stated or description that is a defined in the Prospectus and the Declaration is a Unit of the Carbon of the Unit square footage of a Unit as stated or description that is a defined in the Prospectus of the Unit Step Prospectus of the Unit Step Prospectus of a Unit of the Carbon of Unit square footage of a Unit as stated or description that the exterior boundaries of the Unit Step Prospectus for additional information regarding what is offered with the Unit and the calculation of Unit square footage and dimensions.